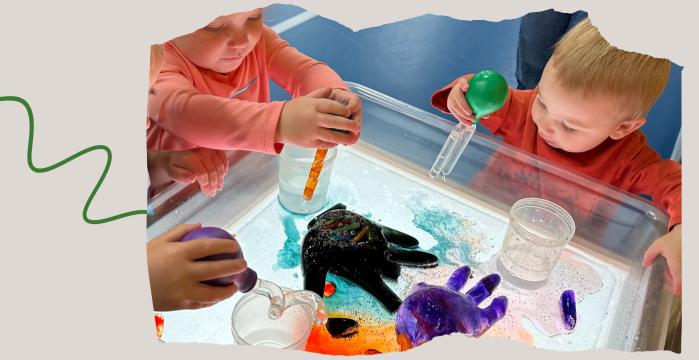

### Come EXPLORE with US at the Pinedale Aquatic Center

Children 0 - 5 years old can play and explore with a variety of different materials. They will have fun doing arts and crafts, playing in the sensory bins, building with blocks, and much more. Please meet us in the Gym.